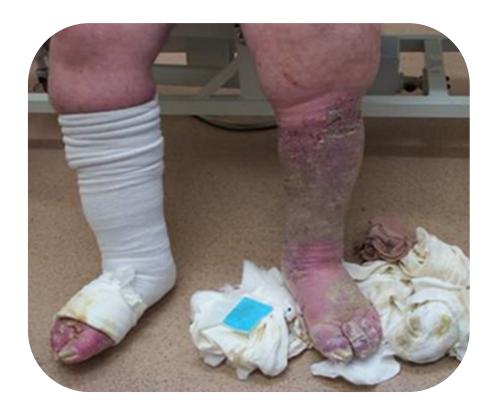

### **CASE STUDY FOUR**

- Bilateral lymphoedema
- Leaking lymphorrhoea
- Toes affected
- Stockinette and bandages saturated within an hour of donning
- Community nurses going in daily.