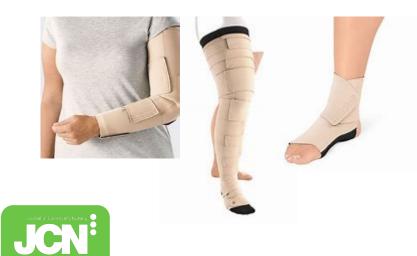

## WRAPS

### **HISTORY OF WRAPS**

- First described in 2000 as an adjustable compression device
- Numerous devices available from industry
- Different specifications
- Similar prices
- Foot, calf, knee, thigh and upper limb
- Colours.

### **PHSIOLOGY OF WRAPS**

- Adjustable Velcro devices create semi-rigid compression system
- Enables pressure variations within the tissues promoting venous and lymphatic movement
- Low lying pressure/high standing pressure
- Reduced pressure over 24 hours so should be readjusted
- Mimics 50% overlap of bandages
- Reduces oedema and reshapes
- Reduces wound size.

### **BENEFITS OF WRAPS**

- Reusable
- Adjustable, so can be reduced as swelling gets smaller
- Easy to use
- Easy to apply
- Can be worn under clothes
- Can be removed for patient to shower
- Can be used as an adjunct to treatment, i.e. over a garment or over bandages
- Can be used as a mix and match product in the toolbox.