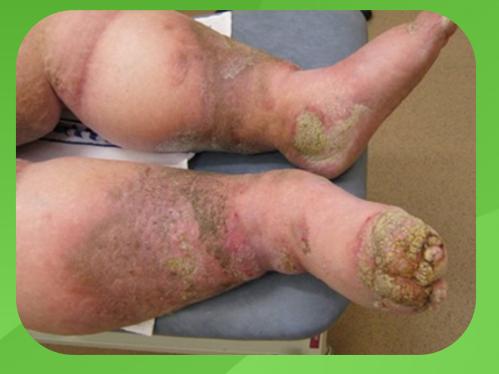

### **CASE STUDY FOUR**

- Bilateral lymphoedema
- Leaking lymphorrhoea
- Toes affected
- Stockinette and bandages saturated within an hour of donning
- Community nurses going in daily.