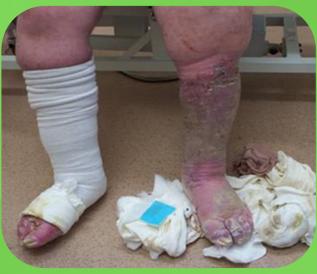

### **CASE STUDY ONE**

- Bilateral lymphoedema
- Been given antibiotics from GP for cellulitis
- Wound under right foot that leaks
- Community nurses want to bandage but social circumstances are difficult.

### **CASE STUDY FOUR**

- Bilateral lymphoedema
- Leaking lymphorrhoea
- Toes affected
- Stockinette and bandages saturated within an hour of donning
- Community nurses going in daily.