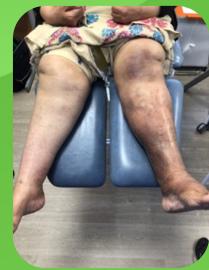

### **CASE STUDY THREE**

- Bilateral lymphoedema
- Heart failure treated
- In below-knee, class 1 compression, circularknit men's garments, which keep falling down on the left leg at the end of the day causing great distress
- Reacted previously to silicone grip top.