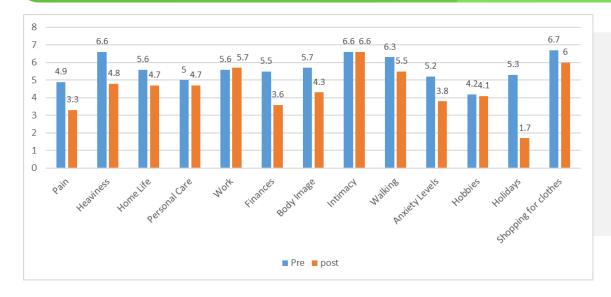

### SUMMARY

- Overall costs reduced from £1,473 to £1,089 = -£384
- PROMS improved
- Population had high BMI, frail and elderly, yet positive improvements were reported
- Patients reported being more in control
- Wounds healed with all types improved
- Pain and heaviness better.