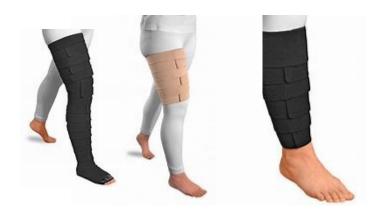

## WRAPS

### **HISTORY OF WRAPS**

- First described in 2000 as an adjustable compression device
- Numerous devices available from industry
- Different specifications
- Similar prices
- Foot, calf, knee, thigh and upper limb
- Colours.

### **PHSIOLOGY OF WRAPS**

- Adjustable Velcro devices create semi-rigid compression system
- Enables pressure variations within the tissues promoting venous and lymphatic movement
- Low lying pressure/high standing pressure
- Reduced pressure over 24 hours so should be readjusted
- Mimics 50% overlap of bandages
- Reduces oedema and reshapes
- Reduces wound size.

### **BENEFITS OF WRAPS**

- Reusable
- Adjustable, so can be reduced as swelling gets smaller
- Easy to use
- Easy to apply
- Can be worn under clothes
- Can be removed for patient to shower
- Can be used as an adjunct to treatment, i.e. over a garment or over bandages
- Can be used as a mix and match product in the toolbox.