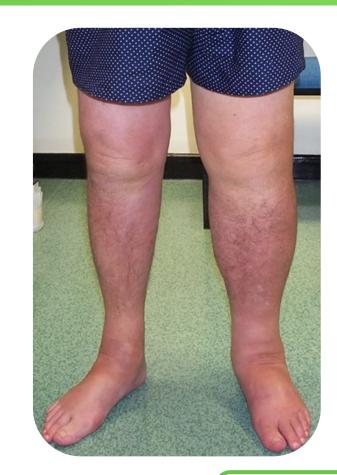

### **CASE STUDY THREE**

- Bilateral lymphoedema
- Heart failure treated
- In below-knee, class 1 compression, circularknit men's garments, which keep falling down on the left leg at the end of the day causing great distress
- Reacted previously to silicone grip top.